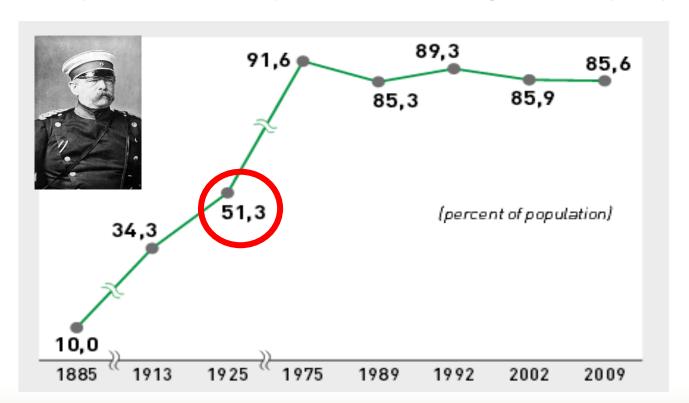

# German Social Health Insurance – A long path to population coverage

Over 130 years old now, only since 2007 coverage for everybody

## Gradual Coverage Expansion (German examples)

| Year    | Creation of components<br>of social security      | Population coverage<br>of social health insurance                                                                                                                                                                                                                                                                                                                                                                                                                                                                                                                                                                                                                                                                                                                                                                                                                                                                                                                                                                                                                                                                                                                                                                                                                                                                                                                                                                                                                                                                                                                                                                                                                                                                                                                                                                                                                                                                                                                                                                                                                                                                              | Scale and scope of the mandated<br>benefit package of social health insurance |
|---------|---------------------------------------------------|--------------------------------------------------------------------------------------------------------------------------------------------------------------------------------------------------------------------------------------------------------------------------------------------------------------------------------------------------------------------------------------------------------------------------------------------------------------------------------------------------------------------------------------------------------------------------------------------------------------------------------------------------------------------------------------------------------------------------------------------------------------------------------------------------------------------------------------------------------------------------------------------------------------------------------------------------------------------------------------------------------------------------------------------------------------------------------------------------------------------------------------------------------------------------------------------------------------------------------------------------------------------------------------------------------------------------------------------------------------------------------------------------------------------------------------------------------------------------------------------------------------------------------------------------------------------------------------------------------------------------------------------------------------------------------------------------------------------------------------------------------------------------------------------------------------------------------------------------------------------------------------------------------------------------------------------------------------------------------------------------------------------------------------------------------------------------------------------------------------------------------|-------------------------------------------------------------------------------|
| 1854    | 1980 W. V. C. | Miners                                                                                                                                                                                                                                                                                                                                                                                                                                                                                                                                                                                                                                                                                                                                                                                                                                                                                                                                                                                                                                                                                                                                                                                                                                                                                                                                                                                                                                                                                                                                                                                                                                                                                                                                                                                                                                                                                                                                                                                                                                                                                                                         | 1 1 1 1 1 1 1 1 1 1 1 1 1 1 1 1 1 1 1                                         |
| 1883    | Statutory health                                  | Blue collar workers (in saltworks,                                                                                                                                                                                                                                                                                                                                                                                                                                                                                                                                                                                                                                                                                                                                                                                                                                                                                                                                                                                                                                                                                                                                                                                                                                                                                                                                                                                                                                                                                                                                                                                                                                                                                                                                                                                                                                                                                                                                                                                                                                                                                             | Minimum benefit package:                                                      |
|         | insurance                                         | processing plants, factories, metallurgical                                                                                                                                                                                                                                                                                                                                                                                                                                                                                                                                                                                                                                                                                                                                                                                                                                                                                                                                                                                                                                                                                                                                                                                                                                                                                                                                                                                                                                                                                                                                                                                                                                                                                                                                                                                                                                                                                                                                                                                                                                                                                    | Sickpay (63% of all benefits)                                                 |
|         |                                                   | plants, railway companies, shipping                                                                                                                                                                                                                                                                                                                                                                                                                                                                                                                                                                                                                                                                                                                                                                                                                                                                                                                                                                                                                                                                                                                                                                                                                                                                                                                                                                                                                                                                                                                                                                                                                                                                                                                                                                                                                                                                                                                                                                                                                                                                                            | Restricted in- and outpatient care                                            |
|         |                                                   | companies, shipyards, building companies,                                                                                                                                                                                                                                                                                                                                                                                                                                                                                                                                                                                                                                                                                                                                                                                                                                                                                                                                                                                                                                                                                                                                                                                                                                                                                                                                                                                                                                                                                                                                                                                                                                                                                                                                                                                                                                                                                                                                                                                                                                                                                      | free pharmaceuticals                                                          |
|         |                                                   | trade companies, power plants)                                                                                                                                                                                                                                                                                                                                                                                                                                                                                                                                                                                                                                                                                                                                                                                                                                                                                                                                                                                                                                                                                                                                                                                                                                                                                                                                                                                                                                                                                                                                                                                                                                                                                                                                                                                                                                                                                                                                                                                                                                                                                                 | medical aid devices                                                           |
|         |                                                   | Craftsmen                                                                                                                                                                                                                                                                                                                                                                                                                                                                                                                                                                                                                                                                                                                                                                                                                                                                                                                                                                                                                                                                                                                                                                                                                                                                                                                                                                                                                                                                                                                                                                                                                                                                                                                                                                                                                                                                                                                                                                                                                                                                                                                      | deathpay                                                                      |
|         |                                                   | Persons employed by lawyers, notaries,<br>bailiffs, industrial cooperatives,                                                                                                                                                                                                                                                                                                                                                                                                                                                                                                                                                                                                                                                                                                                                                                                                                                                                                                                                                                                                                                                                                                                                                                                                                                                                                                                                                                                                                                                                                                                                                                                                                                                                                                                                                                                                                                                                                                                                                                                                                                                   | maternity support                                                             |
|         |                                                   | insurance funds                                                                                                                                                                                                                                                                                                                                                                                                                                                                                                                                                                                                                                                                                                                                                                                                                                                                                                                                                                                                                                                                                                                                                                                                                                                                                                                                                                                                                                                                                                                                                                                                                                                                                                                                                                                                                                                                                                                                                                                                                                                                                                                |                                                                               |
| 1911    |                                                   | Agricultural and forestry workers                                                                                                                                                                                                                                                                                                                                                                                                                                                                                                                                                                                                                                                                                                                                                                                                                                                                                                                                                                                                                                                                                                                                                                                                                                                                                                                                                                                                                                                                                                                                                                                                                                                                                                                                                                                                                                                                                                                                                                                                                                                                                              | Increase in maternity support                                                 |
|         |                                                   | Domestic servants                                                                                                                                                                                                                                                                                                                                                                                                                                                                                                                                                                                                                                                                                                                                                                                                                                                                                                                                                                                                                                                                                                                                                                                                                                                                                                                                                                                                                                                                                                                                                                                                                                                                                                                                                                                                                                                                                                                                                                                                                                                                                                              | Increase in sickpay of high-wage workers                                      |
|         |                                                   | Itinerant workers                                                                                                                                                                                                                                                                                                                                                                                                                                                                                                                                                                                                                                                                                                                                                                                                                                                                                                                                                                                                                                                                                                                                                                                                                                                                                                                                                                                                                                                                                                                                                                                                                                                                                                                                                                                                                                                                                                                                                                                                                                                                                                              | mercuse in scapay of high wage workers                                        |
| 1914    |                                                   | Civil servants                                                                                                                                                                                                                                                                                                                                                                                                                                                                                                                                                                                                                                                                                                                                                                                                                                                                                                                                                                                                                                                                                                                                                                                                                                                                                                                                                                                                                                                                                                                                                                                                                                                                                                                                                                                                                                                                                                                                                                                                                                                                                                                 | Earlier start of sickpay                                                      |
|         |                                                   |                                                                                                                                                                                                                                                                                                                                                                                                                                                                                                                                                                                                                                                                                                                                                                                                                                                                                                                                                                                                                                                                                                                                                                                                                                                                                                                                                                                                                                                                                                                                                                                                                                                                                                                                                                                                                                                                                                                                                                                                                                                                                                                                | Family support for spouses and children                                       |
| 1917/18 |                                                   | The unemployed                                                                                                                                                                                                                                                                                                                                                                                                                                                                                                                                                                                                                                                                                                                                                                                                                                                                                                                                                                                                                                                                                                                                                                                                                                                                                                                                                                                                                                                                                                                                                                                                                                                                                                                                                                                                                                                                                                                                                                                                                                                                                                                 | Midwife services                                                              |
|         |                                                   | Walter Control of the | Obstetric services                                                            |
|         |                                                   |                                                                                                                                                                                                                                                                                                                                                                                                                                                                                                                                                                                                                                                                                                                                                                                                                                                                                                                                                                                                                                                                                                                                                                                                                                                                                                                                                                                                                                                                                                                                                                                                                                                                                                                                                                                                                                                                                                                                                                                                                                                                                                                                | Pregnancy allowance                                                           |
|         |                                                   |                                                                                                                                                                                                                                                                                                                                                                                                                                                                                                                                                                                                                                                                                                                                                                                                                                                                                                                                                                                                                                                                                                                                                                                                                                                                                                                                                                                                                                                                                                                                                                                                                                                                                                                                                                                                                                                                                                                                                                                                                                                                                                                                | Nursing mother's allowance                                                    |
| 1975    |                                                   | Students                                                                                                                                                                                                                                                                                                                                                                                                                                                                                                                                                                                                                                                                                                                                                                                                                                                                                                                                                                                                                                                                                                                                                                                                                                                                                                                                                                                                                                                                                                                                                                                                                                                                                                                                                                                                                                                                                                                                                                                                                                                                                                                       | t.r. r.st.r                                                                   |
|         |                                                   | All disabled                                                                                                                                                                                                                                                                                                                                                                                                                                                                                                                                                                                                                                                                                                                                                                                                                                                                                                                                                                                                                                                                                                                                                                                                                                                                                                                                                                                                                                                                                                                                                                                                                                                                                                                                                                                                                                                                                                                                                                                                                                                                                                                   |                                                                               |