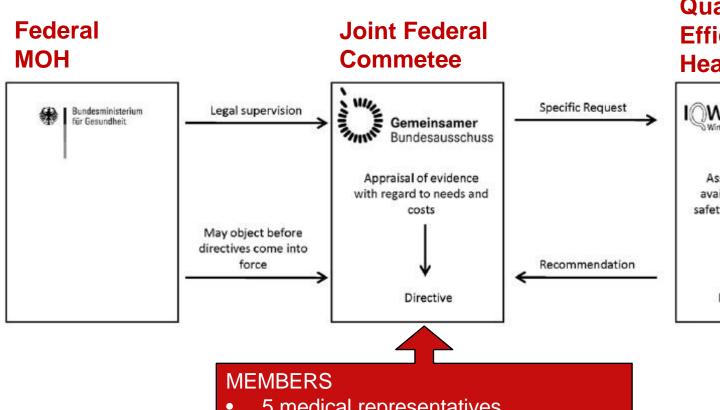

### II. Benefit Design - Decision Makers

#### Institute for **Quality and** Efficiency in **Health Care**

- 5 medical representatives
- 5 SHI representatives
- 5 patient repreentatives