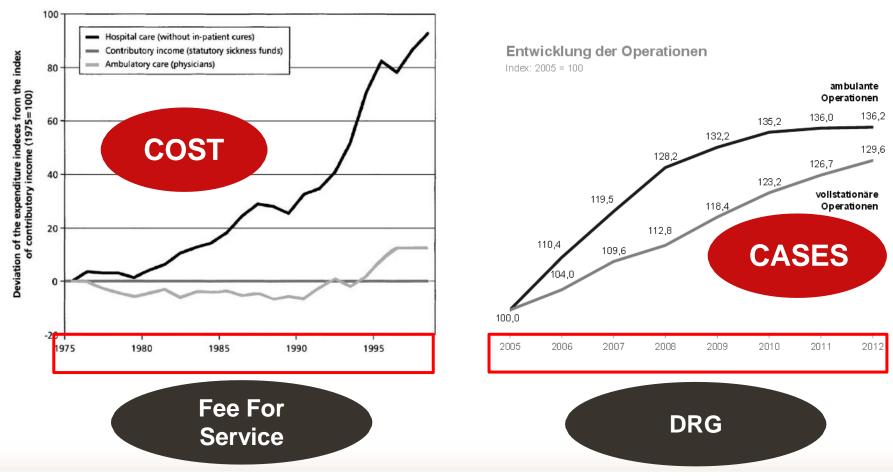

### III. Cost containment and budget control - challenges

# III. Impact of remuneration mechanism on behaviour of hospitals (from Czech Republic)

#### Number of hospitalizations per 10 000 inhabitants