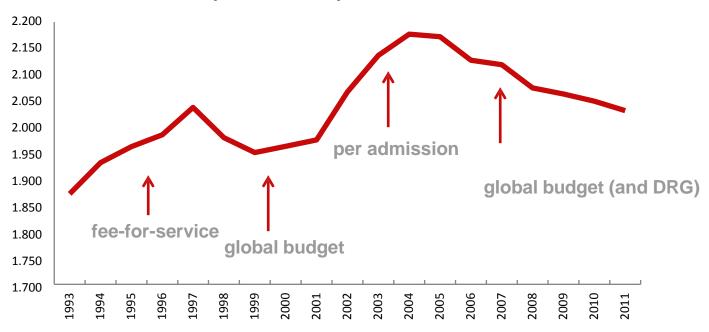

# III. Impact of remuneration mechanism on behaviour of hospitals (from Czech Republic)

#### Number of hospitalizations per 10 000 inhabitants